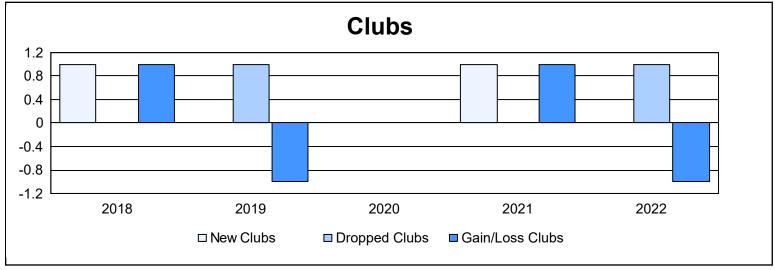

District 103SE As of June 2022 Cumulative

| Year      | New<br>Clubs | Dropped<br>Clubs | Gain/<br>Loss<br>Clubs | New<br>Members | Charter<br>Members | Reinstate<br>Members | Transfer<br>Members | Total<br>Member<br>Added | Total<br>Members<br>Dropped | Gain/<br>Loss<br>Members |
|-----------|--------------|------------------|------------------------|----------------|--------------------|----------------------|---------------------|--------------------------|-----------------------------|--------------------------|
| 2017-2018 | 1            | 0                | 1                      | 108            | 22                 | 5                    | 22                  | 157                      | 175                         | -18                      |
| 2018-2019 | 0            | 1                | -1                     | 120            | 0                  | 10                   | 18                  | 148                      | 176                         | -28                      |
| 2019-2020 | 0            | 0                | 0                      | 57             | 0                  | 5                    | 18                  | 80                       | 177                         | -97                      |
| 2020-2021 | 1            | 0                | 1                      | 80             | 72                 | 21                   | 17                  | 190                      | 170                         | 20                       |
| 2021-2022 | 0            | 1                | -1                     | 133            | 1                  | 6                    | 18                  | 158                      | 190                         | -32                      |
| Average   | 0            | 0                | 0                      | 100            | 19                 | 9                    | 19                  | 147                      | 178                         | -31                      |